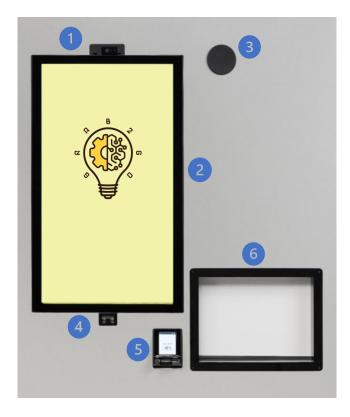

- 2. 32" touch screen for convenient shopping
- 8. Loudspeaker for customer consultation
- 4. Scanner for picking up pre-ordered goods
- 5. Payment terminal for card payments
- 6. Goods outlet