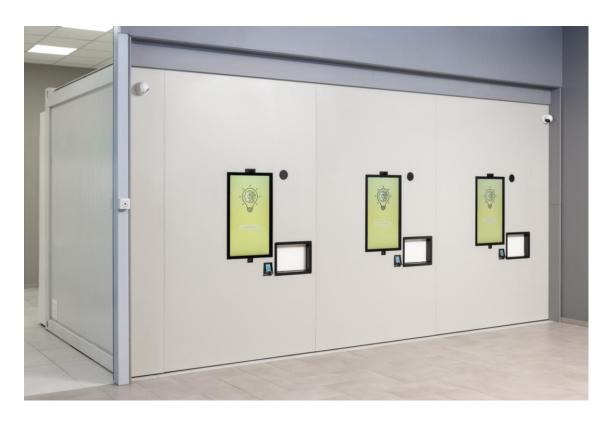

## **Autonomous store technology**

- A 4-axis Cartesian robot that safely handles different types and sizes of packages
- Adjustable shelf modules according to the assortment and the type of product packaging
- Dimensions of the standard solution: H2580 mm; L6020 mm; P2415 mm
- Standard solution capacity: up to 3,000 unique products
- Multi-zone temperature capability (+2...8°C; +21...25°C)
- A unique cloud platform for managing autonomous point of sale in a real-time business customer portal
- Possibility to sell products with restrictions on age and identity verification
- Video call functionality for customer service or consultation